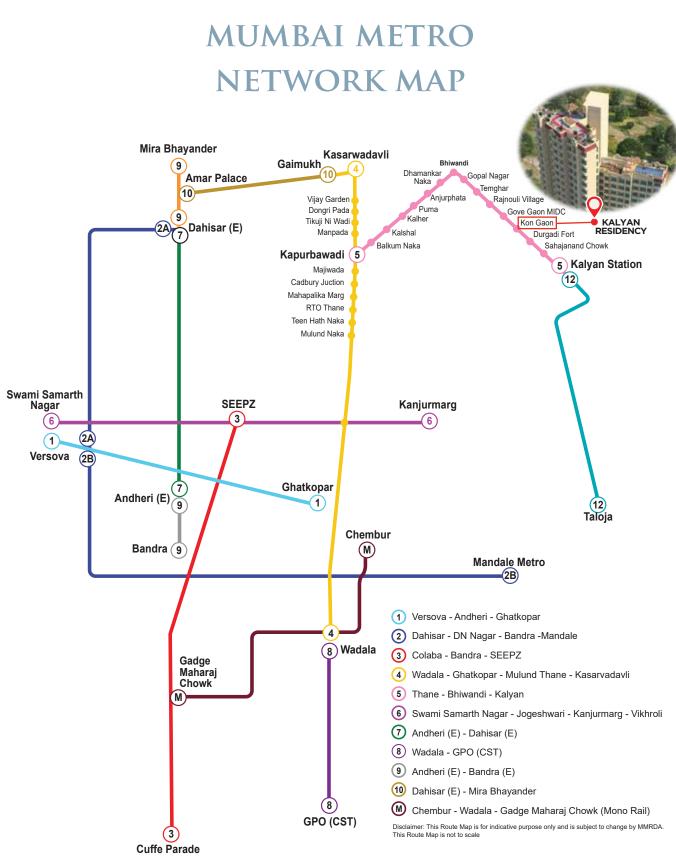

## LOCATION MAP

#### CONNECTIVITY

Kalyan Railway Station - 11 Mins - 05 Mins Proposed Metro (Route No. 5) Thane Majiwada - 30 Mins Single Sharing Auto From Kalyan Station To Kalyan Residency Connectivity To Khadakpada / Bhiwandi By Pass / Thane / Nashik