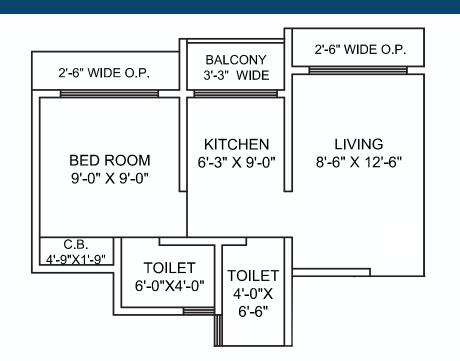

## 1 BHK FLOOR PLAN









# 🚱 MahaRERA Reg. No.: P51700034384 https://maharerait.mahaonline.gov.in

on purpose only and may not be to scale, and is subject to the approval of the respective authorities. The developer/owner/architect reserves the right to change any of these in the interest of the development, without any notice or obligation. This printed material does not constitute an offer or contract of any type between the developer/owner and the recipient. All transactions in this development shall be subject to the terms & conditions of the Agreement for sale to be entered into between the parties.

**82863 34477** Add.: Kalyan Residency, Near Reliance Petrol Pump, Kalyan-Thane Highway, Kongaon, Kalyan West.



## A HAVEN WHERE CONVENIENCE

15 Redefined

# KALYAN RESIDENCY





SENIOR CITIZEN AREA

G