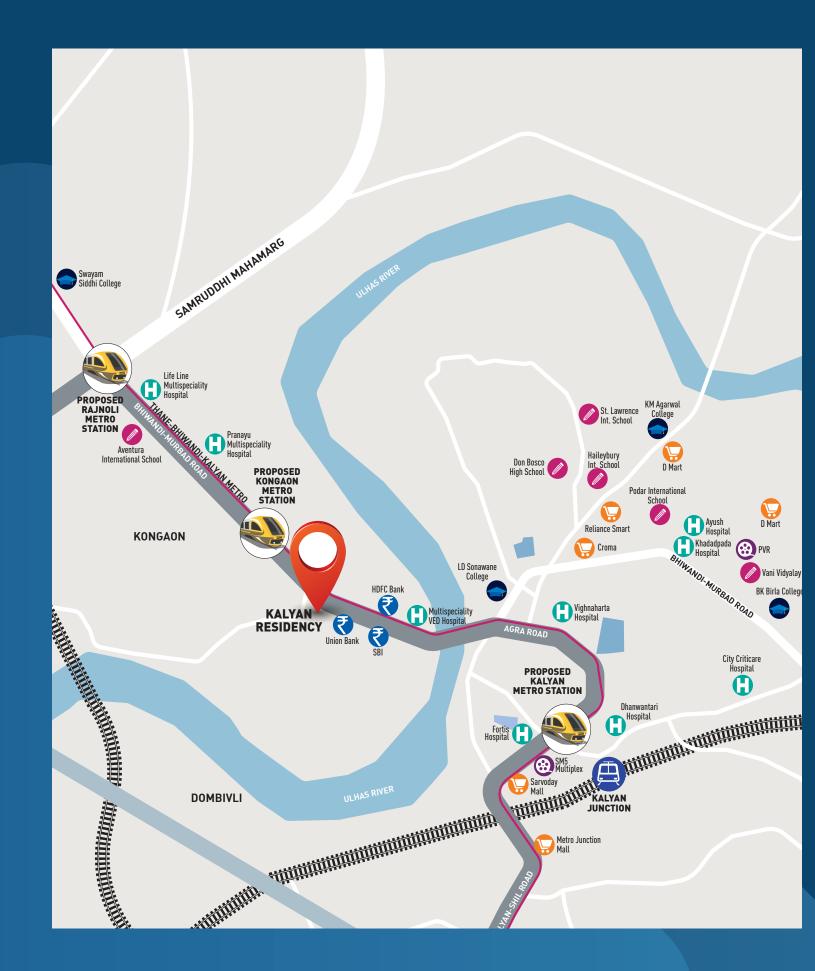

## LOCATION MAP

#### CONNECTIVITY

Kalyan Railway Station - 11 Mins - 05 Mins Proposed Metro (Route No. 5) Thane Majiwada - 30 Mins Single Sharing Auto From Kalyan Station To Kalyan Residency Connectivity To Khadakpada / Bhiwandi By Pass / Thane / Nashik

### SCHOOLS/COLLEGES

| Aventure International School | - 07 Mins |
|-------------------------------|-----------|
| Birla School & College        | - 16 Mins |
| Poddar International School   | - 16 Mins |
| Vani Vidyalay                 | - 16 Mins |

#### BANKS & ATM'S:

HDFC Bank & ATM - 05 Mins ICICI Bank ATM - 05 Mins Union Bank Of Bank & ATM - 05 Mins State Bank Of India & ATM - 05 Mins

#### HOSPITAL

VED Hospital Pranayu Hospital Dhanwantari Life Line Hospital - 05 Mins - 05 Mins - 05 Mins - 05 Mins

#### PETROL PUMPS & CNG STATIONS:

Multiple Petrol Pumps Multiple CNG Gas Stations

- 02 Mins - 05 Mins

## **SECURITY & SAFETY:**

Kalyan Fire Brigade Department - 05 Mins Kongaon Police Station Within A Radius Of 1 Kilometer

#### DAY TO DAY NEEDS SHOPS

| Vegetable Market     | - 05 Mins |
|----------------------|-----------|
| Grocery Market       | - 05 Mins |
| Medical Shops        | - 05 Mins |
| Ice Cream Parlor     | - 05 Mins |
| Cake Shop            | - 05 Mins |
| Unisex Saloon        | - 05 Mins |
| Reliance Smart Point | - 03 Mins |