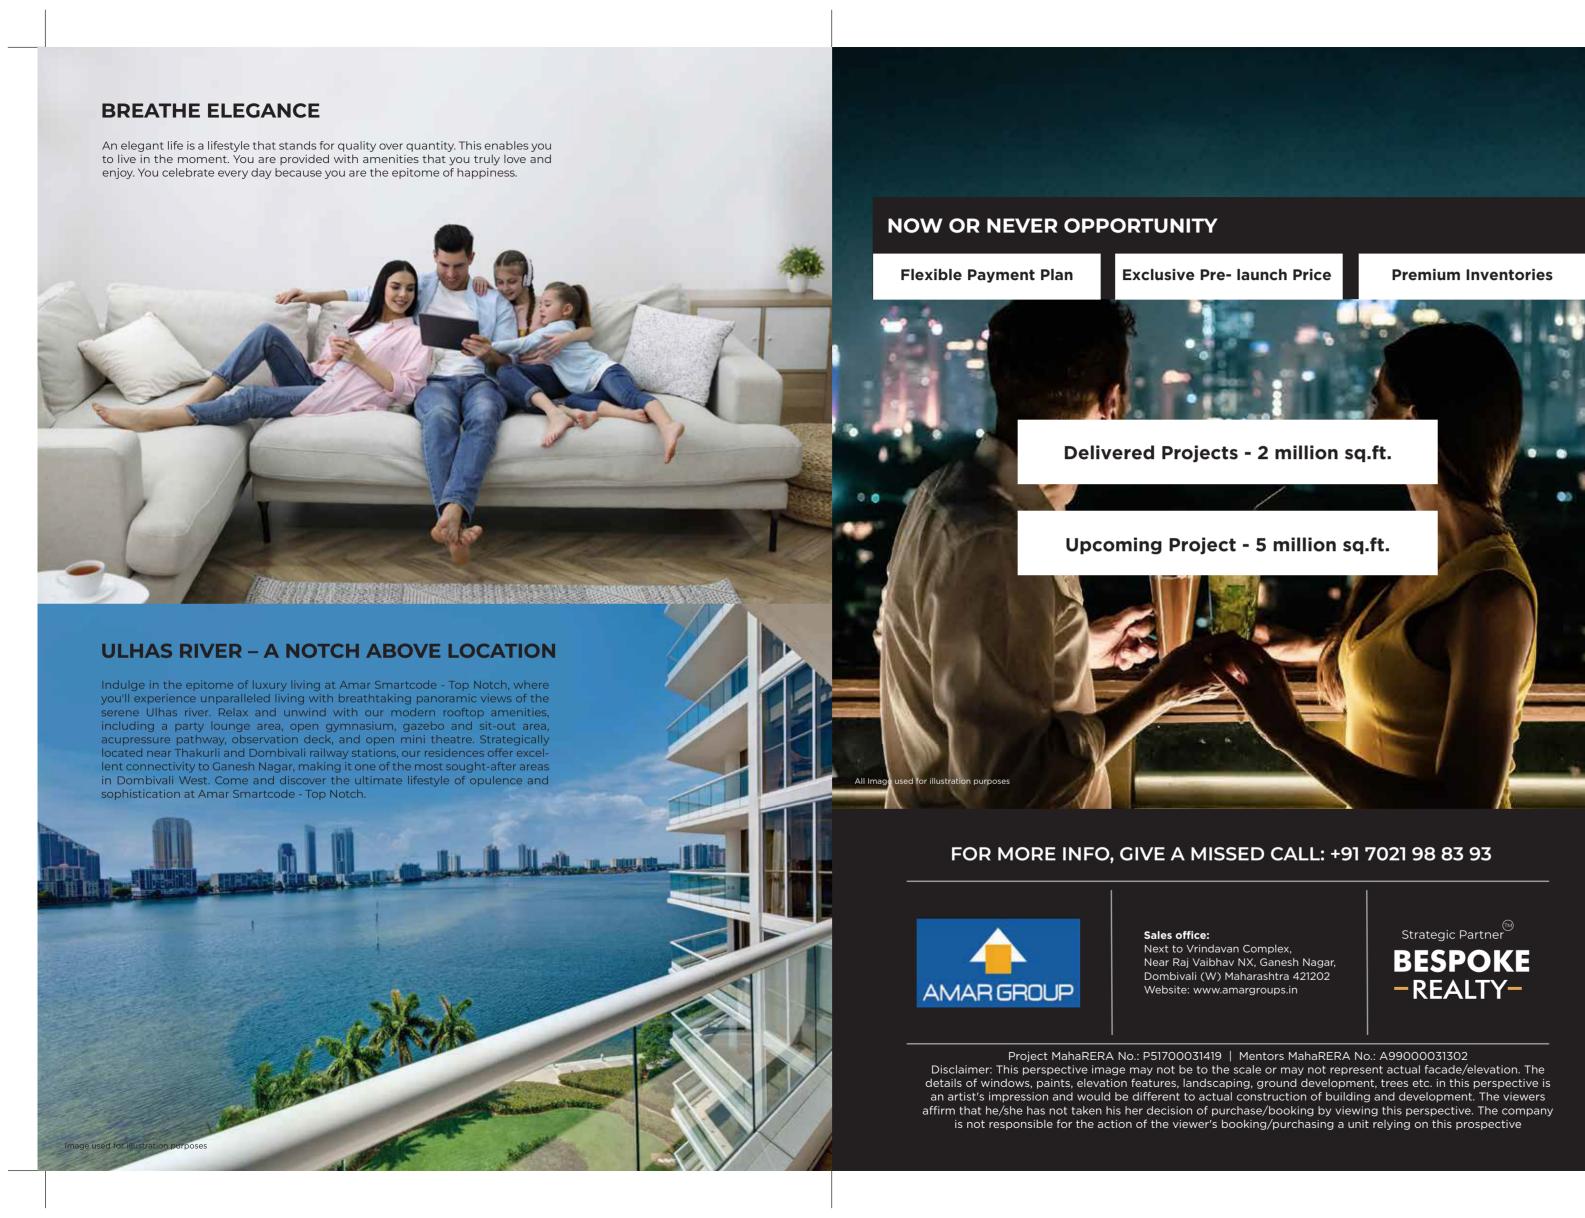

## A LIFE OF COMFORT AND CONVENIENCE

Top Notch is a project that promises to deliver elegant housing in the bustling heart of DOMBIVALI, only to those who dream of leading an elegant lifestyle – a lifestyle that epitomizes premiumness in every way right from luxury residences, complete home automation, contemporary rooftop amenities and much more. Top Notch is a standalone 23 Storey high rise tower located at Ganesh Nagar in Dombivali West.