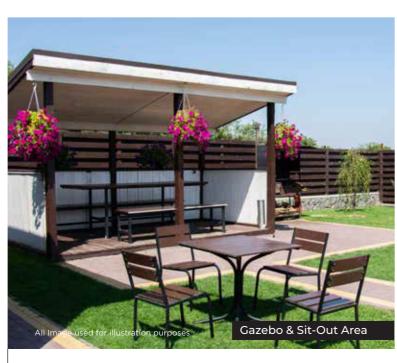

# **PROJECT HALLMARKS**

1 & 2 Bed Premium Residences

Modern Rooftop Amenities

Strategically located in between

Thakurli & Dombivali Railway Station

Just 5 minutes away from Railway Station

Uninterrupted view of Ulhas River

(Ø) Premium Vastu Compliant homes

Ample Car Parking

್ರ್ KDMC Water Supply

Electricity Back Up - Common Areas

■ Low Density Apartments

© Clear Title & RERA Approved Project

Green Energy - Solar Panel