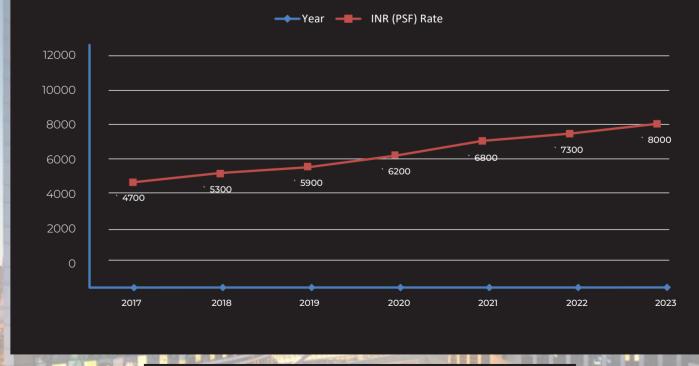

One of the upcoming advancements in Thakurli is the construction of the country's first elevated train terminus for

Almost 70%\* Growth in last 6 years