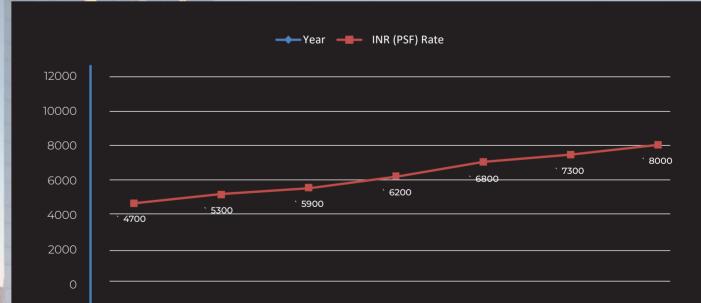

One of the upcoming advancements in Thakurli is the construction of the country's first elevated train terminus for

Almost 70%\* Growth in last 6 years